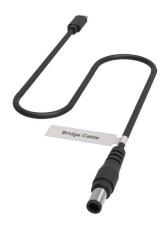

BRIDGE-CAB
Bridge cable only. Used for connecting to
NiteOwl batteries in dual mode.

AUTO-CAB

Mobile Power Adapter "car charger" for charging via 12VDC outlet.

AC-CHARGER
AC Charger. 100-240VAC wall charging