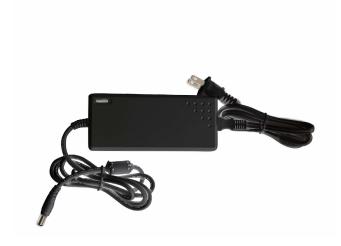

BRIDGE-CAB
Bridge cable only. Used for connecting to
NiteOwl batteries in dual mode.

AUTO-CAB

Mobile Power Adapter "car charger" for charging via 12VDC outlet.

AC-CHARGER
AC Charger. 100-240VAC wall charging