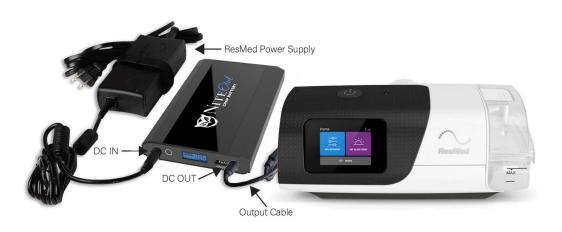

# **Use as a Battery Backup for Uninterrupted Therapy During Power Outages**

Pictured: Single battery backup setup with ResMed Air 11 Series

### **Power Your PAP Devices On the Go**

Pictured: Dual battery standard setup with ResMed Air 11 Series

Ask about NiteOwl at your local sleep therapy equipment provider or contact us.

We can help you find a retailer in your area.