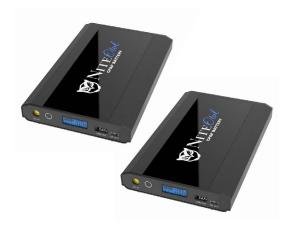

### **Power Your PAP Devices On the Go**

Pictured: Dual battery standard setup with ResMed Air 11 Series

Ask about NiteOwl at your local sleep therapy equipment provider or contact us.

We can help you find a retailer in your area.

NITEOWL-1-KIT

Universal battery kit. For use with PR System One 60s, PR Dreamstation 1&2, RESMED A10, A11, and Airmini.

**NITEOWL-BATT** 

Spare battery only, with Bridge Cable.

**NITEOWL-2-KIT** 

Universal Dual (2)battery kit. For use with PR System One 60s, PR Dreamstation 1& 2, RESMED A10, A11, and Airmini.