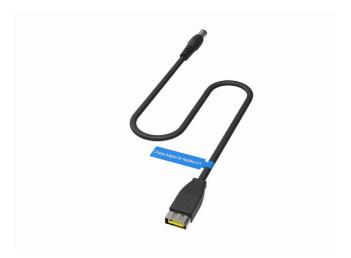

BRIDGE-CAB
Bridge cable only. Used for connecting to
NiteOwl batteries in dual mode.

AUTO-CAB

Mobile Power Adapter "car charger" for charging via 12VDC outlet.

AC-CHARGER
AC Charger. 100-240VAC wall charging