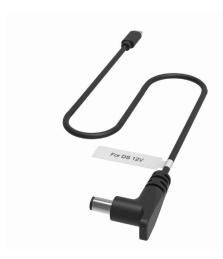

PHRESP-CAB

Cable only for use with 12Vdc Philips Respironics System One 60s, and Dreamstation 1 and 2.

Ask about NiteOwl at your local sleep therapy equipment provider or contact us.

We can help you find a retailer in your area.

#### **RESMED-CABKIT**

Cable kit only for use with 24Vdc ResMed Airsense 10 & 11 series, and Airmini travel device. Includes Power Supply Adapters. \*included in the RESMED-CABKIT

A10-CAB\*
Airsense 10 output cable only