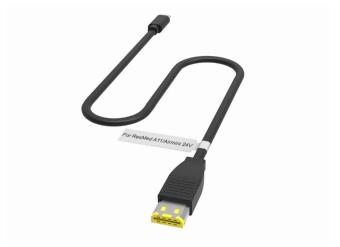

AM-A11-CAB\*
Airmini and Airsense 11 output cable only

A11-PSA\*
Airsense 11 Power Supply Adapter

AM-PSA\*
Airmini Power Supply Adapter

Ask about NiteOwl at your local sleep therapy equipment provider or contact us. We can help you find a retailer in your area.