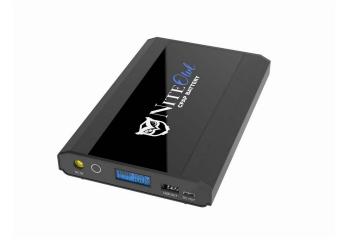

## **SPECIFICATIONS**

Cell Type: Rechargeable Lithium-ion

Capacity: 99.9 Wh

Output Voltage: 12V-24V DC (depending on DC output cable)

DC Input Voltage Range: 10V-28V

Quick-charge 3.0 USB Output Voltage: 5V | 2.4A (maximum)

Charge Input: 10V-28V

Charge Time: 2-3 hrs @ 90W

\*charge times are per battery and using the ResMed Air 10 AC power supply

Warranty: 1 year

Ask about NiteOwl at your local sleep therapy equipment provider or contact us. We can help you find a retailer in your area.