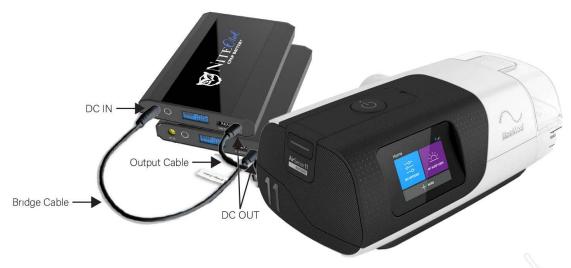

### **Power Your PAP Devices On the Go**

Pictured: Dual battery standard setup with ResMed Air 11 Series

Ask about NiteOwl at your local sleep therapy equipment provider or contact us.

We can help you find a retailer in your area.

BRIDGE-CAB
Bridge cable only. Used for connecting to
NiteOwl batteries in dual mode.

AUTO-CAB

Mobile Power Adapter "car charger" for charging via 12VDC outlet.

AC-CHARGER
AC Charger. 100-240VAC wall charging