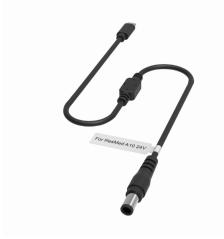

#### **RESMED-CABKIT**

Cable kit only for use with 24Vdc ResMed Airsense 10 & 11 series, and Airmini travel device. Includes Power Supply Adapters. \*included in the RESMED-CABKIT

A10-CAB\*
Airsense 10 output cable only