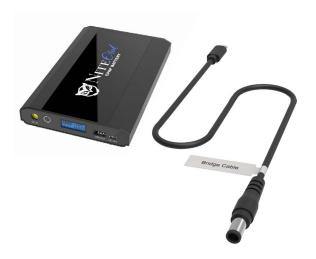

NITEOWL-1-KIT

Universal battery kit. For use with PR System One 60s, PR Dreamstation 1&2, RESMED A10, A11, and Airmini.

**NITEOWL-BATT** 

Spare battery only, with Bridge Cable.

**NITEOWL-2-KIT** 

Universal Dual (2)battery kit. For use with PR System One 60s, PR Dreamstation 1& 2, RESMED A10, A11, and Airmini.

BRIDGE-CAB
Bridge cable only. Used for connecting to
NiteOwl batteries in dual mode.

AUTO-CAB

Mobile Power Adapter "car charger" for charging via 12VDC outlet.

AC-CHARGER
AC Charger. 100-240VAC wall charging