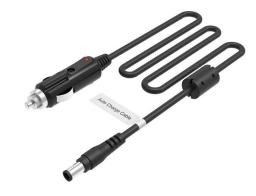

BRIDGE-CAB
Bridge cable only. Used for connecting to
NiteOwl batteries in dual mode.

AUTO-CAB

Mobile Power Adapter "car charger" for charging via 12VDC outlet.

AC-CHARGER
AC Charger. 100-240VAC wall charging