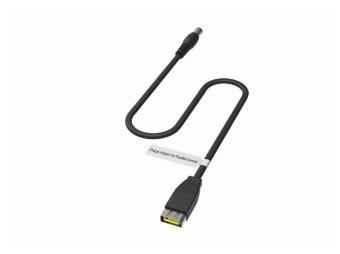

BRIDGE-CAB
Bridge cable only. Used for connecting to
NiteOwl batteries in dual mode.

AUTO-CAB

Mobile Power Adapter "car charger" for charging via 12VDC outlet.

AC-CHARGER
AC Charger. 100-240VAC wall charging